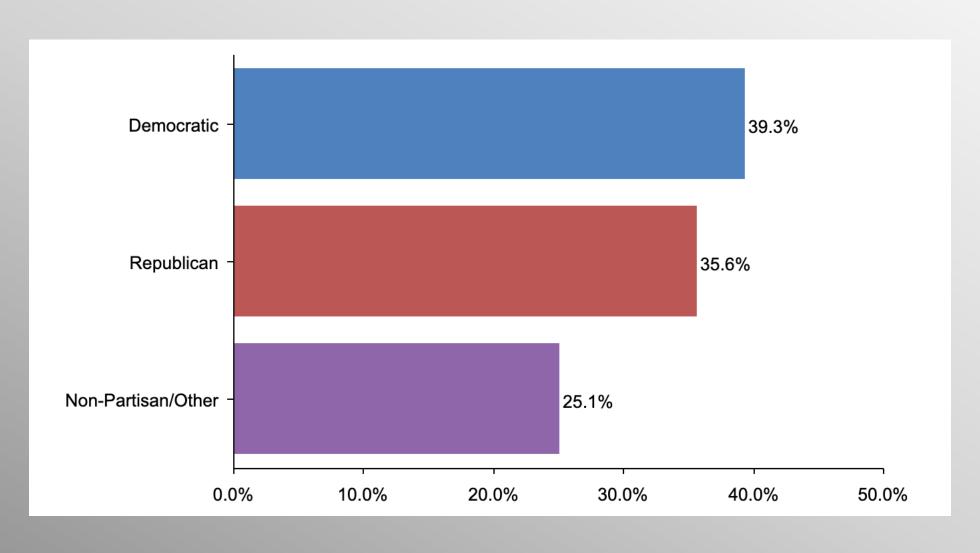

### **Party Participation**

#### Party Crosstabs

|          | Party |          |            |                |  |  |
|----------|-------|----------|------------|----------------|--|--|
|          | Total | Democrat | Republican | No Party/Other |  |  |
| Yes      |       |          |            |                |  |  |
| Column % | 58.6% | 29.8%    | 81.8%      | 67.1%          |  |  |
| No       |       |          |            |                |  |  |
| Column % | 36.2% | 62.5%    | 14.2%      | 29.5%          |  |  |
| Not sure |       |          |            |                |  |  |
| Column % | 5.2%  | 7.7%     | 4.1%       | 3.4%           |  |  |