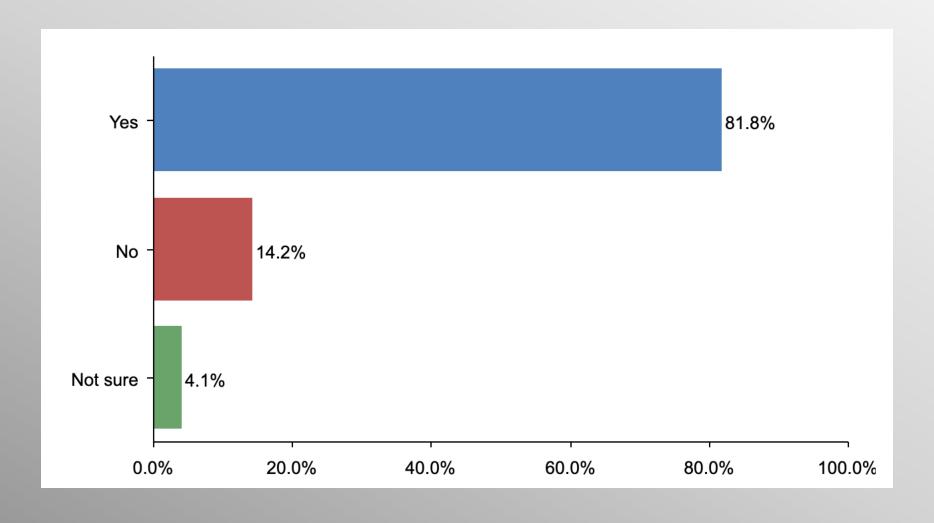

#### Gas Prices (GOP)

#### Party Crosstabs

|          | Party |          |            |                |  |  |
|----------|-------|----------|------------|----------------|--|--|
|          | Total | Democrat | Republican | No Party/Other |  |  |
| Yes      |       |          |            |                |  |  |
| Column % | 58.6% | 29.8%    | 81.8%      | 67.1%          |  |  |
| No       |       |          |            |                |  |  |
| Column % | 36.2% | 62.5%    | 14.2%      | 29.5%          |  |  |
| Not sure |       |          |            |                |  |  |
| Column % | 5.2%  | 7.7%     | 4.1%       | 3.4%           |  |  |