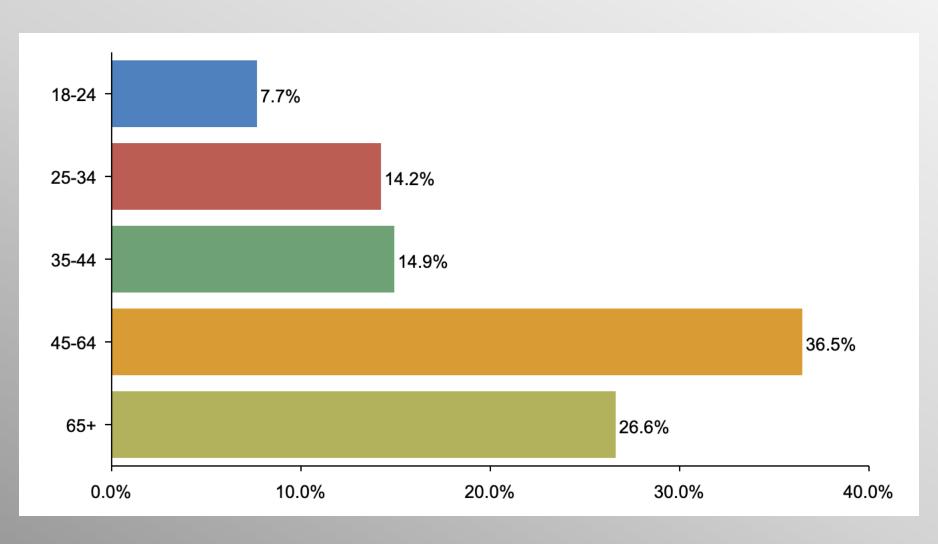

## Age Participation

#### AgeGender Crosstabs

|          | Age Group |       |       |       | Gender |       |       |        |       |
|----------|-----------|-------|-------|-------|--------|-------|-------|--------|-------|
|          | Total     | 18-24 | 25-34 | 35-44 | 45-64  | 65+   | Total | Female | Male  |
| Yes      |           |       |       |       |        |       |       |        |       |
| Column % | 58.6%     | 57.6% | 57.4% | 56.8% | 63.4%  | 54.3% | 58.6% | 51.3%  | 66.8% |
| No       |           |       |       |       |        |       |       |        |       |
| Column % | 36.2%     | 42.4% | 40.1% | 34.0% | 30.8%  | 41.1% | 36.2% | 42.5%  | 29.2% |
| Not sure |           |       |       |       |        |       |       |        |       |
| Column % | 5.2%      | 0.0%  | 2.6%  | 9.2%  | 5.9%   | 4.6%  | 5.2%  | 6.2%   | 4.0%  |