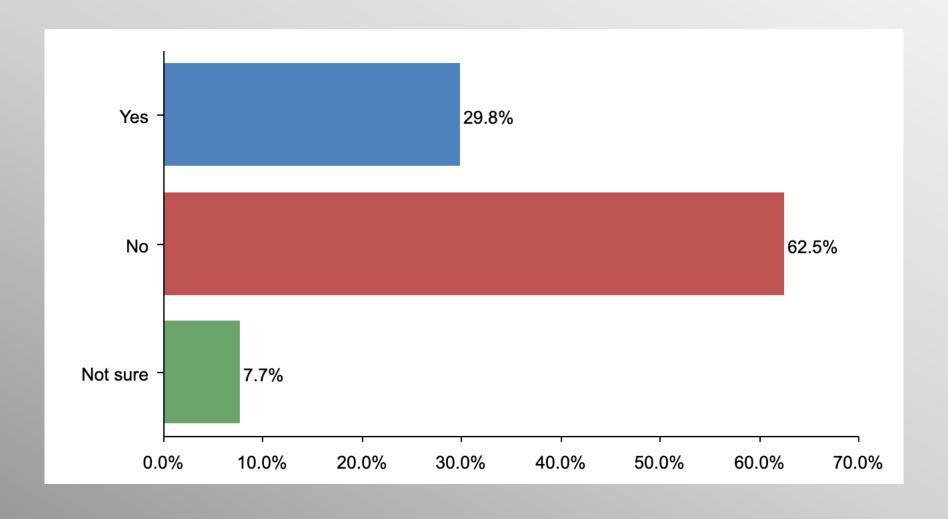

#### **Gas Prices (Democrats)**

#### Party Crosstabs

|          | Party |          |            |                |  |  |
|----------|-------|----------|------------|----------------|--|--|
|          | Total | Democrat | Republican | No Party/Other |  |  |
| Yes      |       |          |            |                |  |  |
| Column % | 58.6% | 29.8%    | 81.8%      | 67.1%          |  |  |
| No       |       |          |            |                |  |  |
| Column % | 36.2% | 62.5%    | 14.2%      | 29.5%          |  |  |
| Not sure |       |          |            |                |  |  |
| Column % | 5.2%  | 7.7%     | 4.1%       | 3.4%           |  |  |