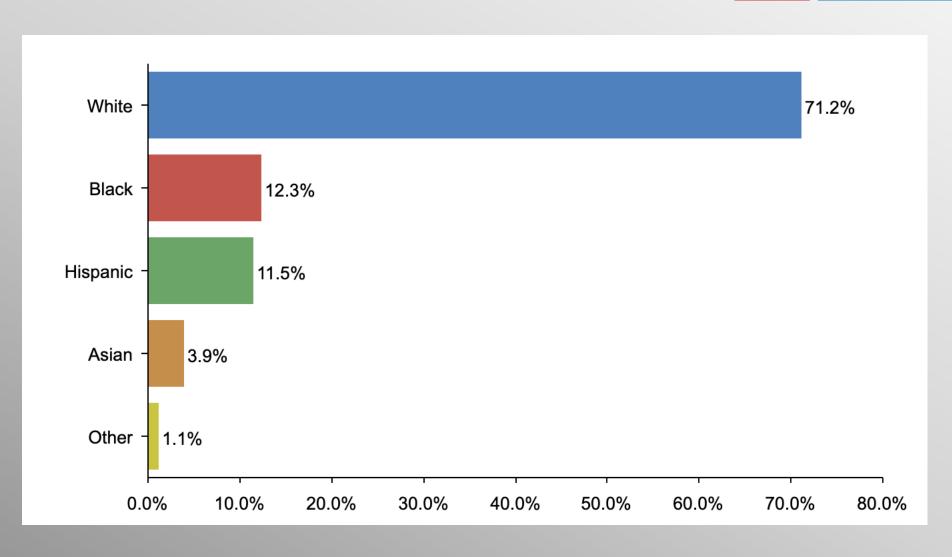

## **Ethnicity Participation**

#### Ethnicity Crosstabs

|                             | Ethnicity |       |       |          |       |       |  |
|-----------------------------|-----------|-------|-------|----------|-------|-------|--|
|                             | Total     | Asian | Black | Hispanic | White | Other |  |
| Yes<br>Column %             | 58.6%     | 65.5% | 43.3% | 60.9%    | 60.4% | 69.0% |  |
| No<br>Column %              | 36.2%     | 18.0% | 43.4% | 39.1%    | 35.5% | 24.8% |  |
| <b>Not sure</b><br>Column % | 5.2%      | 16.5% | 13.2% | 0.0%     | 4.0%  | 6.3%  |  |