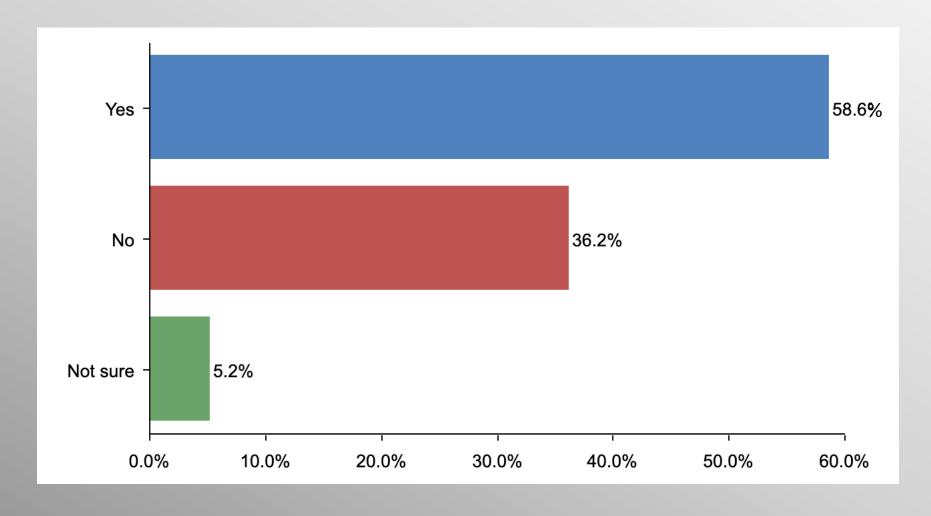

#### The Lesson of Trafalgar:

Superior strategy, innovative tactics, and bold leadership can prevail even over larger numbers and greater resources.

# Nationwide Issues Survey

**March 2022** 

info@trf-grp.com thetrafalgargroup.org f The Trafalgar Group

**y** @trafalgar\_group

Partnered with:



#### **Nationwide Survey**





- Conducted 03/18/22 03/21/22
- 1075 Respondents
- Likely General Election Voters
- Response Rate: 1.43%
- Margin of Error: 2.99%
- Confidence: 95%
- Response Distribution: 50%
- Methodology: TheTrafalgarGroup.org/Polling-Methodology



#### **Gas Prices**







#### **Gas Prices (Democrats)**







#### Gas Prices (GOP)







## Gas Prices (No Party/Other)







## Age Participation







## **Ethnicity Participation**







### **Party Participation**







### **Gender Participation**







#### Party Crosstabs

|          | Party |          |            |                |  |  |
|----------|-------|----------|------------|----------------|--|--|
|          | Total | Democrat | Republican | No Party/Other |  |  |
| Yes      |       |          |            |                |  |  |
| Column % | 58.6% | 29.8%    | 81.8%      | 67.1%          |  |  |
| No       |       |          |            |                |  |  |
| Column % | 36.2% | 62.5%    | 14.2%      | 29.5%          |  |  |
| Not sure |       |          |            |