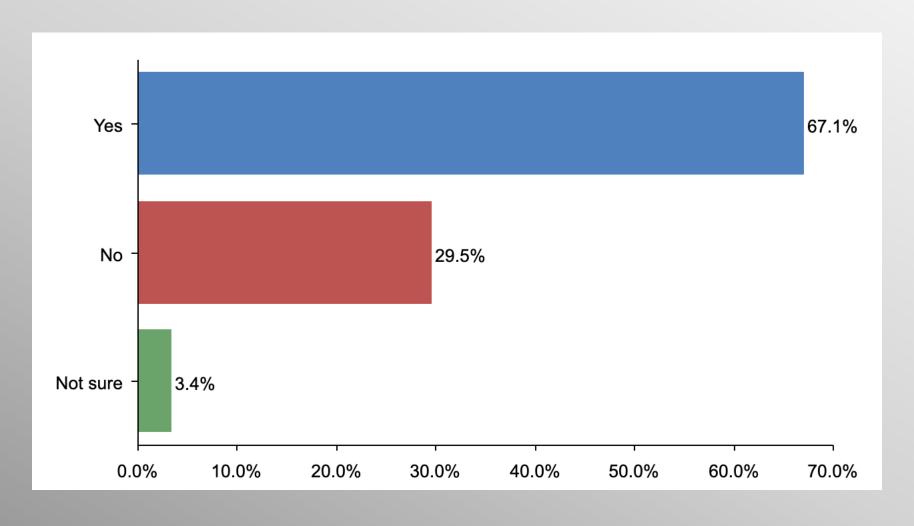

## Gas Prices (No Party/Other)

#### Party Crosstabs

|          | Party |          |            |                |  |  |
|----------|-------|----------|------------|----------------|--|--|
|          | Total | Democrat | Republican | No Party/Other |  |  |
| Yes      |       |          |            |                |  |  |
| Column % | 58.6% | 29.8%    | 81.8%      | 67.1%          |  |  |
| No       |       |          |            |                |  |  |
| Column % | 36.2% | 62.5%    | 14.2%      | 29.5%          |  |  |
| Not sure |       |          |            |                |  |  |
| Column % | 5.2%  | 7.7%     | 4.1%       | 3.4%           |  |  |